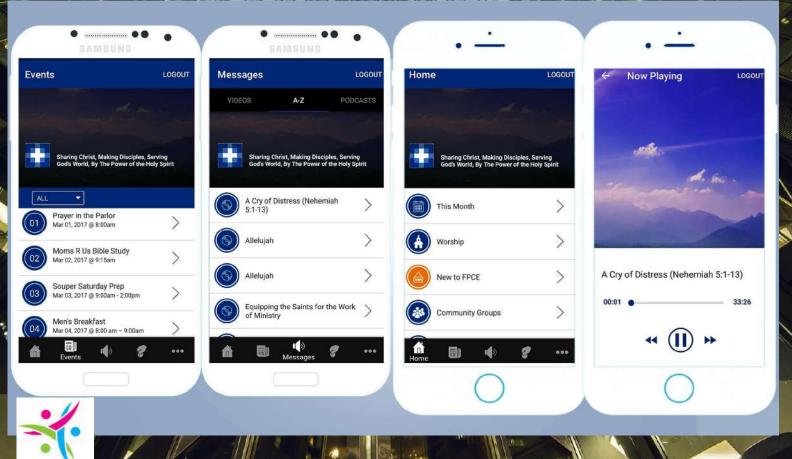

#### FPCE

First Presbyterian Church of Evanston is a Presbyterian Church in Evanston, U.S.A. We built a mobile app for the church to connect with their church members easily and keep them up to date with happenings in the church. On the mobile app, the church members can listen to sermon messages (in Video and audio format), read church bulletins and announcements, be aware of the latest church events, receive messages from the church and also get to know more about the church and her mission.

The mobile app runs on iOS and Android.

Some screenshot of the app can be found below:

1100

Oherveflo