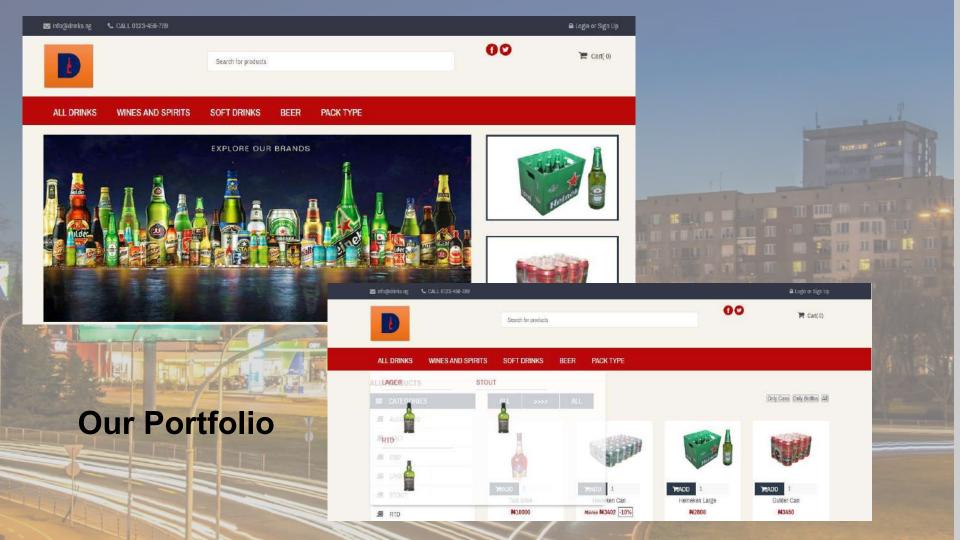

#### Drinkshub

Drinkshub is a platform which allows Retailers /Wholesalers/ Individuals to place order of drinks online in the most convenient way. It gives the oppportunity to order for the quantities required as well as the type of drink they want.

#### Drinkshub

WebSite: http://ask.net.ng/drinkshub/drinkshub-customer/public/