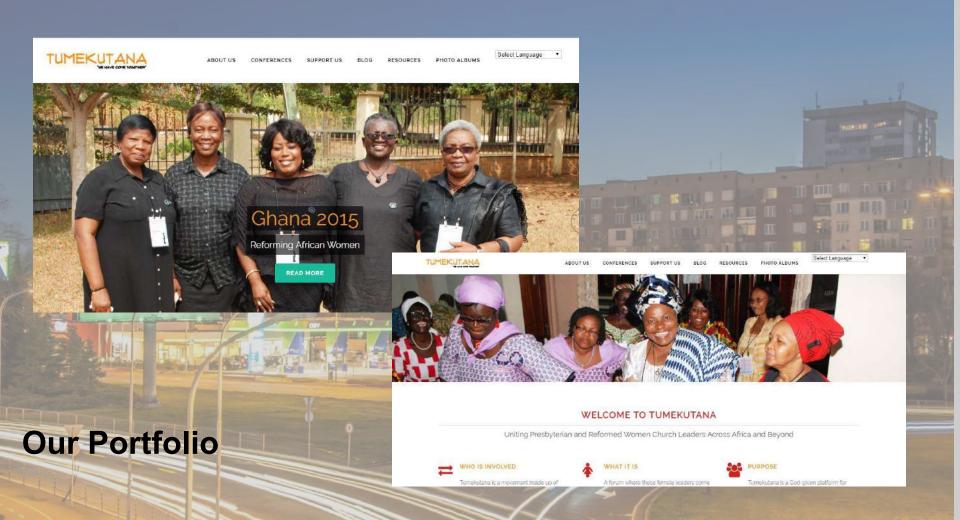

### TUMEKUTANA

#### TUMEKUTANA

Tumekutana (a Swahili word meaning "we have come together") was born of a vision to provide a way for African Presbyterian Reformed women's leaders to meet face to face for mutual support and fellowship. It is a fellowship of women leaders who confess the Lord Jesus Christ as God and Savior according to the Scriptures and therefore seek to fulfill together their common calling to honor and glorify the one God, Father, Son and Holy Spirit.

Tumekutana is currently made up of women from 22 African Countries, with partnerships in the U.S., Canada, Scotland, Switzerland, Germany and more.

WebSite: http://tumekutana.org