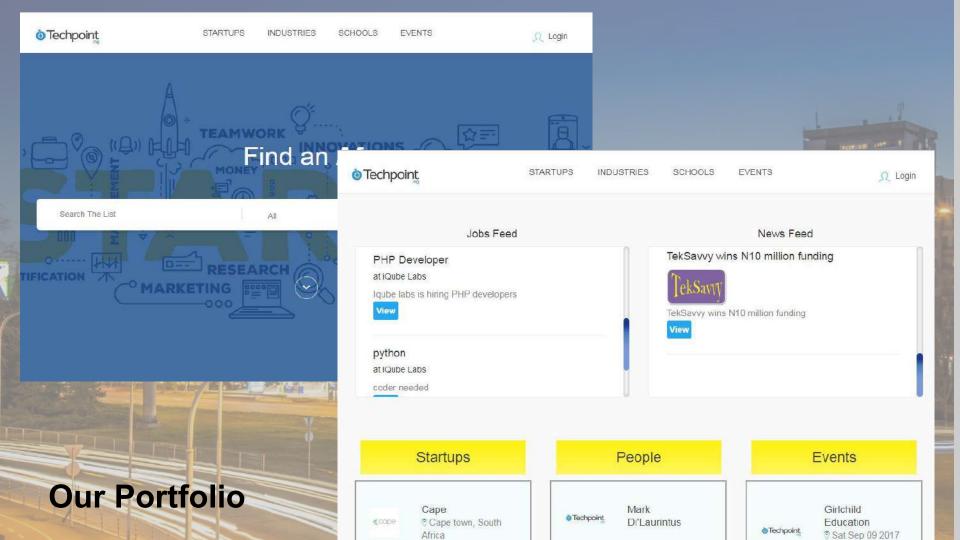

#### **Techpoint List**

This is a platform for business startups to hook-up. It allows business start-ups to make themselves known and also for people to view their activities and get connected.

WebSite: www.base.techpoint.ng